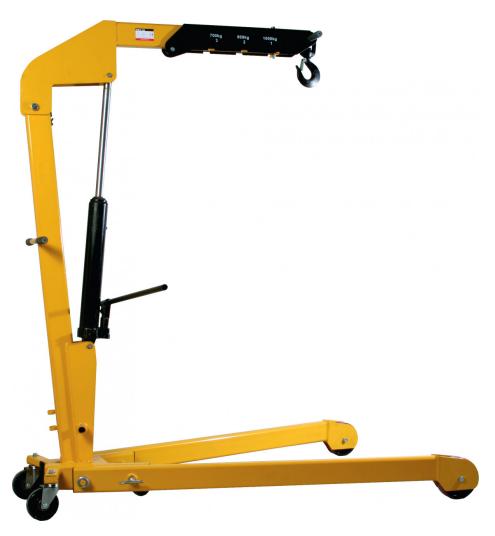

## Workshop crane NDJ10, 1000 kg

Article no: 1221046000

Workshop crane with a capacity of up to 1000 kg. Easy to move and easily collapsible for flexible storage. Equipped with quicklift/double acting pump, safety valve and a chrome-plated piston.

## • -Quicklift-pump

| Inner/other dimensions LxWxH (mm):      | -Beam height: 0-2450 mm -Beam length, 3 positions: 1231-1381-1531 mm -Height to beam axle: 1597 mm -Dimensions, collapsed: 1750x500x650 mm -Hook: 35 mm opening width |
|-----------------------------------------|-----------------------------------------------------------------------------------------------------------------------------------------------------------------------|
| Color:                                  | Yellow (RAL 1028) / Black                                                                                                                                             |
| Material:                               | Steel                                                                                                                                                                 |
| Wheel data (Standard-/Steering wheels): | -Two castors and two fixed wheels -Tread made of polyurethane                                                                                                         |