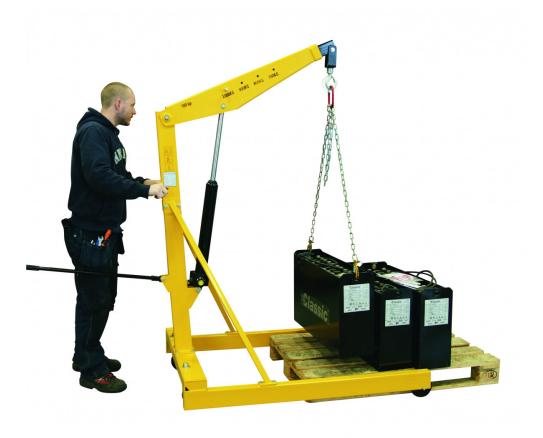

## Shop crane SA1000

Article no: 1221046005

Workshop crane with a capacity of up to 1000 kg, easy to move. Equipped with a safety valve and a chrome-plated piston.

| Inner/other dimensions LxWxH<br>(mm):       | <ul> <li>-Inner width between support legs: 840 mm</li> <li>-Beam length: 1060-1360 mm</li> <li>-Lift height to hook: 750-1980 mm (completely retracted beam), 0-2150 mm (completely expanded beam)</li> <li>-Height from hook (lift height) to upper edge of beam: 270 mm</li> <li>-Hook: 22 mm opening width</li> </ul> |
|---------------------------------------------|---------------------------------------------------------------------------------------------------------------------------------------------------------------------------------------------------------------------------------------------------------------------------------------------------------------------------|
| Color:                                      | Yellow (RAL 1028)                                                                                                                                                                                                                                                                                                         |
| Material:                                   | Steel                                                                                                                                                                                                                                                                                                                     |
| Wheel data (Standard-<br>/Steering wheels): | -Two castors and two fixed wheels                                                                                                                                                                                                                                                                                         |