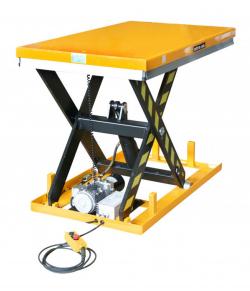

## Lifting table 1000 KG 800 X 1300

Article no: 1321053100

Electric lifting tables for best ergonomics and working environment. The stationary electrohydraulic lifting tables are suitable for all types of work and installations. Very useful in the industry and warehouses.

- -It is recommended to fix the table to the ground!
- -Simple control unit
- -Crush protection frame
- -Lifting time 26 s
- -Lowering time 20 s

Electronics/Motor: -Power input: 400 V/16 A

-Hydraulic motor: 1,1 kW

-Volume flow, hydraulic pump: 3 L/min

| Inner/other dimensions LxWxH (mm): | -Load surface (LxW): 1300x800 mm<br>-Lift height: 190 mm min, 1010 mm max<br>-Outer dimensions, base (LxW): 1255x680 mm<br>-Oil tank volume: 2 L |
|------------------------------------|--------------------------------------------------------------------------------------------------------------------------------------------------|
| Color:                             | Yellow (RAL 1033)/Black                                                                                                                          |
| Material:                          | Steel                                                                                                                                            |