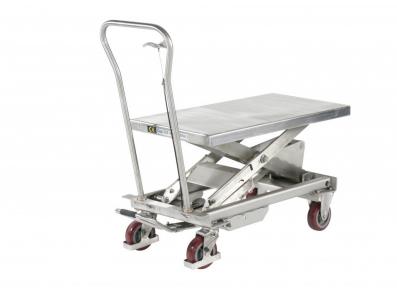

## BSS50 Stainless Lift table 500 kg

## Article no: 1860055050

Stainless structure ideal for pharmaceutical, food, beverage etc. Dual brakes for added safety. Robust structure yet light weight.

- -Made of stainless steel quality #304
- -Cycles to max height: 22

| Inner/other dimensions LxWxH<br>(mm):       | -Load surface (LxW): 1010x520 mm<br>-Lift height: 442 mm min, 1000 mm max.                    |
|---------------------------------------------|-----------------------------------------------------------------------------------------------|
| Color:                                      | Metal                                                                                         |
| Material:                                   | Stainless steel #304/Polyurethane wheels                                                      |
| Wheel data (Standard-<br>/Steering wheels): | -Two fixed wheels and two castors with brakes<br>-Diameter: 150 mm<br>-Material: polyurethane |