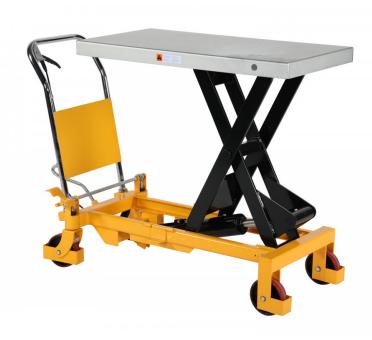

## SP 1000 LB Lifting table with foot pump

Article no: 1860051100

Hydraulic lifting table. The raising is easily adjusted with a foot pump and the lowering with a manual control. Two fixed wheels and two castors. Foot protection on the castors.

-Load plate: Electro zink plated
-Cycles to max height: 55

• -Oil capacity: 400 ml

• -Working volume of oil cylinder: 257 ml

| Inner/other dimensions LxWxH (mm): | -Load surface (LxW): 1016x515 mm<br>-Lift height: 380 mm min, 1000 mm max. |
|------------------------------------|----------------------------------------------------------------------------|
| Color:                             | Yellow/Metal                                                               |
| Material:                          | Steel/Polyurethane wheels/Electro zinc plated load surface                 |

Wheel data (Standard-/Steering wheels):

-Two fixed wheels and two castors with brakes

-Diameter: 150 mm -Material: polyurethane