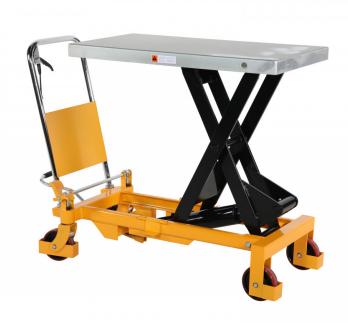

## SP 750 LB Lifting table with foot pump

Article no: 1860051075

Hydraulic lifting table. The raising is easily adjusted with a foot pump and the lowering with a manual control. Two fixed wheels and two castors. Foot protection on the castors.

-Load plate: Electro zink plated
-Cycles to max height: 70

• -Oil capacity: 300 ml

• -Working volume of oil cylinder: 207 ml

| Inner/other dimensions LxWxH (mm): | -Load surface (LxW): 1000x510 mm<br>-Lift height: 420 mm min, 1000 mm max. |
|------------------------------------|----------------------------------------------------------------------------|
| Color:                             | Yellow/Metal                                                               |
| Material:                          | Steel/Polyurethane wheels/Electro zinc plated load surface                 |

Wheel data (Standard-/Steering wheels):

-Two fixed wheels and two castors with brakes

-Diameter: 150 mm -Material: polyurethane