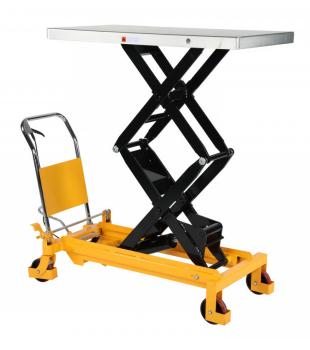

## SPS800 Lifting table double scissors 800kgs

Article no: 1860051070

Hydraulic lifting table with double scissors. Equipped with a quicklift. The raising is easily adjusted with a foot pump and the lowering with a manual control. Two fixed wheels and two castors. Foot protection on the castors.

-Load plate: Electro zink plated-Cycles to max height: 70

• -Oil capacity: 400 ml

• -Working volume of oil cylinder: 310 ml

| Inner/other dimensions LxWxH (mm): | -Load surface (LxW): 1220x610 mm<br>-Lift height: 475 mm min, 1500 mm max. |
|------------------------------------|----------------------------------------------------------------------------|
| Color:                             | Yellow/Metal                                                               |
| Material:                          | Steel/Polyurethane wheels/Electro zinc plated load surface                 |

Wheel data (Standard-/Steering wheels):

-Two fixed wheels and two castors with brakes

-Diameter: 150 mm -Material: polyurethane