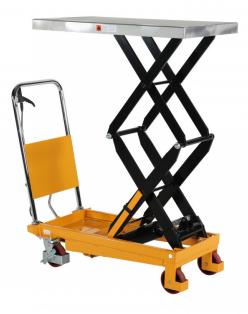

## SPS350 LBD Lifting table double scissors

Article no: 1860051035

Hydraulic lifting table with double scissors. Equipped with a quicklift. The raising is easily adjusted with a foot pump and the lowering with a manual control. Two fixed wheels and two castors. Foot protection on the castors.

- -Load plate: Electro zink plated
- -Cycles to max height: ?60
- -Oil capacity: 250 ml
- -Working volume of oil cylinder: 164 ml

| Inner/other dimensions LxWxH<br>(mm): | -Load surface (LxW): 910x500 mm<br>-Lift height: 350 mm min, 1300 mm max. |
|---------------------------------------|---------------------------------------------------------------------------|
| Color:                                | Yellow/Metal                                                              |
| Material:                             | Steel/Polyurethane wheels/Electro zinc plated load surface                |

| Wheel data (Standard- | -Two fixed wheels and two castors with brakes |
|-----------------------|-----------------------------------------------|
| /Steering wheels):    | -Diameter: 127 mm                             |
|                       | -Material: polyurethane                       |