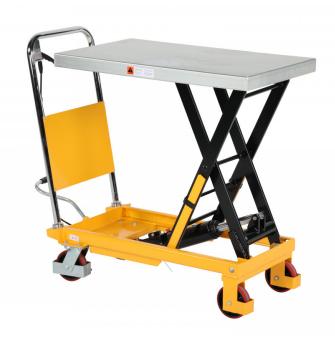

## SP 300 LB Lifting table with foot pump

Article no: 1860051030

Hydraulic lifting table. The raising is easily adjusted with a foot pump and the lowering with a manual control. Two fixed wheels and two castors. Foot protection on the castors.

-Load plate: Electro zink plated-Cycles to max height: 32

• -Oil capacity: 250 ml

• -Working volume of oil cylinder: 164 ml

| Inner/other dimensions LxWxH (mm): | -Load surface (LxW): 855x500 mm<br>-Lift height: 340 mm min, 900 mm max. |
|------------------------------------|--------------------------------------------------------------------------|
| Color:                             | Yellow/Metal                                                             |
| Material:                          | Steel/Polyurethane wheels/Electro zinc plated load surface               |

Wheel data (Standard-/Steering wheels):

-Two fixed wheels and two castors with brakes

-Diameter: 127 mm -Material: polyurethane