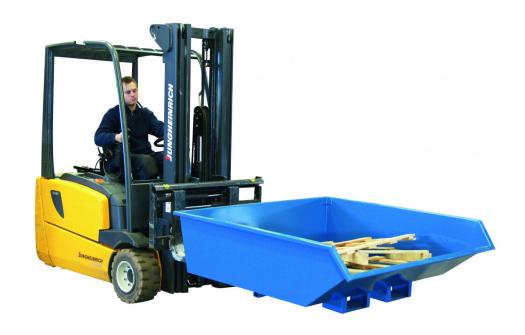

## **TLB 75, TIPPO low 750 L.**

Article no: 2013013075

Low containers are suitable for use in workstations where the height plays a role. They facilitate the handling of waste, sawdust, wood, splinters, etc. Built-in fork locking for safe handling.

• -Optional: safety chain 2011010930

| Inner/other dimensions LxWxH (mm): | -Volume: 750 liters -Fork tunnels, width: 265 mm, height: 95 mm -Distance between fork tunnels (inner edges): 150 mm -Total width over fork tunnels (outer edges): 705 mm -Hole pattern for wheel mounting: 80 x 105 mm, 4 holes, 12 mm diameter |
|------------------------------------|--------------------------------------------------------------------------------------------------------------------------------------------------------------------------------------------------------------------------------------------------|
| Color:                             | Blue (RAL 5019)                                                                                                                                                                                                                                  |
| Material:                          | Steel                                                                                                                                                                                                                                            |