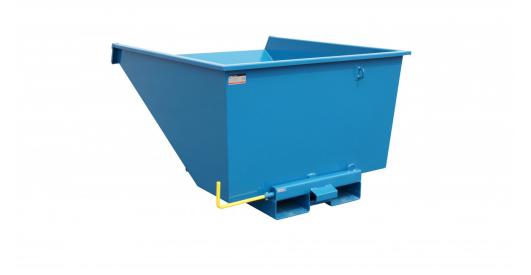

## **T9, TIPPO HD 900 L.**

## Article no: 2015140900

A major tipping container for emptying heavier waste, 3mm plate and strengthened strategic places.

- -Optional: safety chain 2011010932
- -Powder coated blue (RAL 5019) as standard, can be special ordered in customized colors.

| Inner/other dimensions LxWxH<br>(mm): | <ul> <li>-Volume: 0,9 m3/765 liters</li> <li>-Front edge immersion: 105 mm</li> <li>-Fork tunnels: 220 mm width, 110 mm height</li> <li>-Distance between fork tunnels (inner edges): 160 mm</li> <li>-Total width over fork tunnels (outer edges): 615 mm</li> <li>-Hole pattern for wheel mounting: 80 x 105 mm, 4 holes, 12 mm diameter</li> </ul> |
|---------------------------------------|-------------------------------------------------------------------------------------------------------------------------------------------------------------------------------------------------------------------------------------------------------------------------------------------------------------------------------------------------------|
| Color:                                | Blue (RAL 5019)                                                                                                                                                                                                                                                                                                                                       |
| Material:                             | Steel plate, 3 mm                                                                                                                                                                                                                                                                                                                                     |