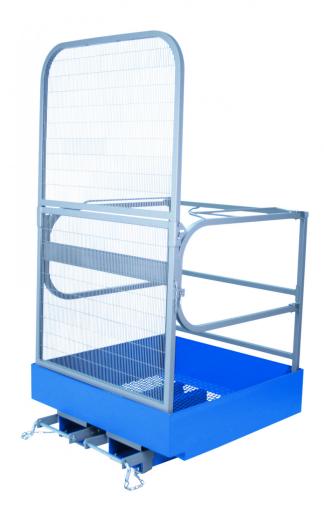

## AK 1000x1000

Article no: 1250065010

Practical, collapsible lift cage. Assembled by one person in less than 30 seconds. Equipped with a fork lock and non-slip floor to ensure safety and two wheels for simple and quick moving. Transported easily in, e.g. smaller delivery vans, etc.

## · -Powder coated

| Inner/other dimensions LxWxH (mm):      | -Fork tunnels, inner dimensions (WxH): 220x94 mm |
|-----------------------------------------|--------------------------------------------------|
| Color:                                  | Blue/Grey                                        |
| Material:                               | Steel                                            |
| Wheel data (Standard-/Steering wheels): | -Two wheels for transport                        |