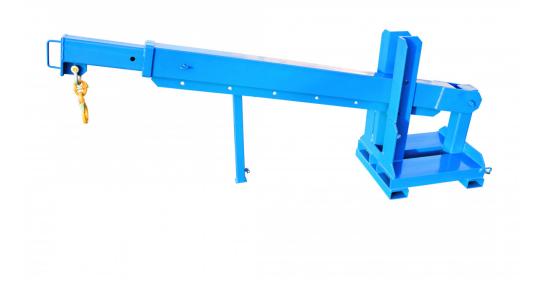

## Truck crane, adjustable 2300 kg

Article no: 1221046010

Practical truck crane for, e.g. lifting heavy machinery, moving motors, etc. The crane can be adjusted vertically to 40°, in three positions from the horizontal one. Equipped with a fork lock and a foldable and lockable support leg.

• -Can be vertically adjusted up to 40° in three steps.

| Inner/other dimensions LxWxH<br>(mm): | -Fork tunnels (WxH): 160x60 mm<br>-Hook: 29 mm opening width |
|---------------------------------------|--------------------------------------------------------------|
| Color:                                | Blue/Yellow                                                  |
| Material:                             | Steel                                                        |