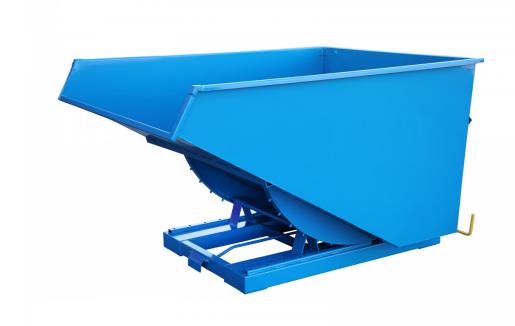

## T25, TIPPO HD 2500 L.

Article no: 2015142500

A major tipping container for emptying heavier waste, 3mm plate and strengthened strategic places.

- -Optional: safety chain 2011010934
- -Powder coated blue (RAL 5019) as standard, can be special ordered in customized colors.

| Inner/other dimensions LxWxH (mm): | -Volume: 2,5 m3/2050 liters -Fork tunnels: 220 mm width, 110 mm height -Distance between fork tunnels (inner edges): 160 mm -Total width over fork tunnels (outer edges): 615 mm -Hole pattern for wheel mounting: 80 x 105 mm, 4 holes, 12 mm diameter |
|------------------------------------|---------------------------------------------------------------------------------------------------------------------------------------------------------------------------------------------------------------------------------------------------------|
| Color:                             | Blue (RAL 5019)                                                                                                                                                                                                                                         |
| Material:                          | Steel plate, 3 mm                                                                                                                                                                                                                                       |